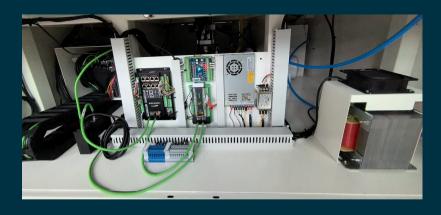

## 8 Servo Motors and Drawer-Style Control Box

- Equipped with 8 servo motors for high-precision insertion
- Drawer-style control box for convenient operation and maintenance
- Designed for consistent and reliable performance
- Suitable for high-volume PCB assembly