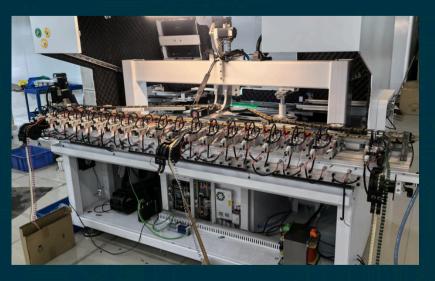

#### Radial Taped package Component auto insertion

- Core sub-assembly insertion unit with lead screw and servo motor
- High-speed radial insertion up to 12,000 components per hour (CPH)
- Precision insertion with a defect rate of less than 500 parts per million (PPM)
- Designed for stability and consistent performance

## 8 Servo Motors and Drawer-Style Control Box

- Equipped with 8 servo motors for high-precision insertion
- Drawer-style control box for convenient operation and maintenance
- Designed for consistent and reliable performance
- Suitable for high-volume PCB assembly