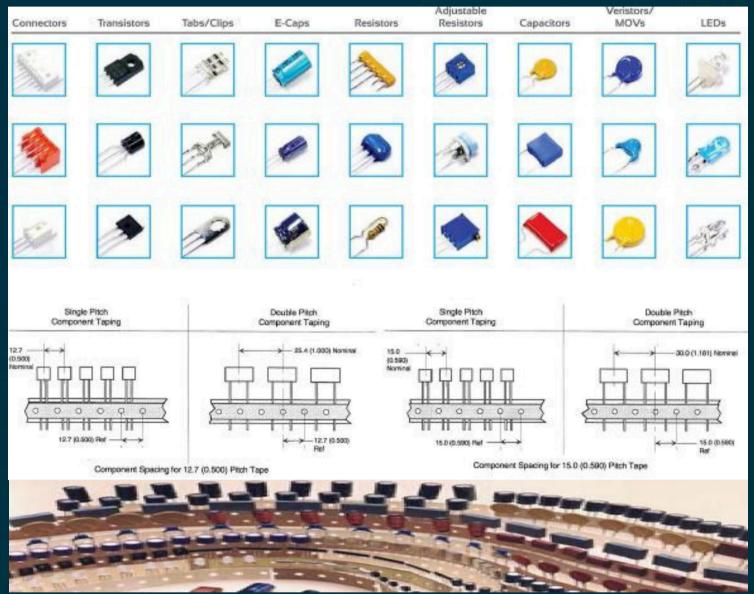

mponent specifications       | Max. height: 20mm, max. body diameter:13mm, max. lead diameter: 0.7mm |
| Component lead trimming length | 1.5±0.3mm (short blade), 2.0±0.3mm (long blade)                       |
| Component lead bend angle      | 10-15 degrees (adjustable)                                            |
| Number of Feeders              | 10 stations (recommended number of stations)                          |
| Air Source                     | 0.60.8MPA                                                             |
| Power Supply                   | 220V, 50Hz                                                            |
| Net Weight (kg)                | 880KG                                                                 |



#### Radial Taped package Component auto insertion







# Free Demo, Live Streaming, Comprehensive Evaluation





- Provides a hands-on experience without initial investment
- Detailed reports for informed decision-making
- Enhanced precision and reliability in insertion tasks





# Integrated Design and Quick ROI for EMS Factories



- Requires only 50% of the investment compared to competitors
- Quick ROI of less than one year
- Can handle a variety of radial components
- Easy to integrate into existing production lines







- Core sub-assembly insertion unit with lead screw and servo motor
- High-speed radial insertion up to 12,000 components per hour (CPH)
- Precision insertion with a defect rate of less than 500 parts per million (PPM)
- Designed for stability and consistent performance

## 8 Servo Motors and Drawer-Style Control