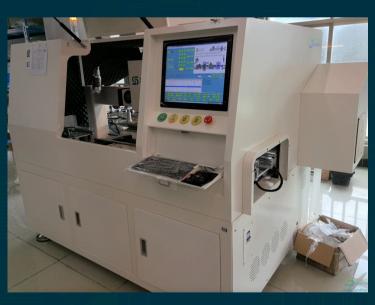

# Southern Machinery's Cost-Efficient Radial Insertion Machine

| Model                          | S3000 Radial Inserter                                                 |
|--------------------------------|-----------------------------------------------------------------------|
| Dimension (mm)                 | 1700 (L) ×1500 (W) ×1600 (H)                                          |
| Top speed                      | 20,000 CPH (Spec)<br>10,000 CPH (Actual Speed)                        |
| Available PCB Size (mm)        | 50(L) *50(W) - 400(L) *300(W)                                         |
| PCB Thickness (mm)             | 0.79-2.36mm                                                           |
| Component types                | 2.5/3.5/5.0/7.5/10.0mm, Dual,Triple & Quad Span                       |
| Component specifications       | Max. height: 20mm, max. body diameter:13mm, max. lead diameter: 0.7mm |
| Component lead trimming length | 1.5±0.3mm (short blade), 2.0±0.3mm (long blade)                       |
| Component lead bend angle      | 10-15 degrees (adjustable)                                            |
| Number of Feeders              | 10 stations (recommended number of stations)                          |
| Air Source                     | 0.60.8MPA                                                             |
| Power Supply                   | 220V, 50Hz                                                            |
| Net Weight (kg)                | 880KG                                                                 |

#### Radial Taped package Component auto insertion