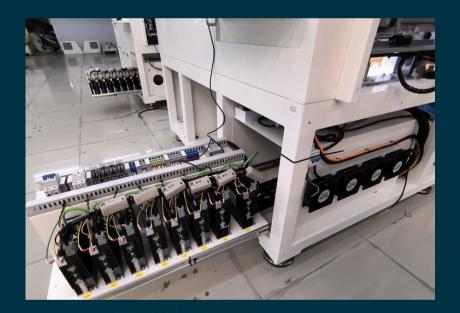

## 8 Servo Motors and Drawer-Style Control Box

- Equipped with 8 servo motors for high-precision insertion
- Drawer-style control box for convenient operation and maintenance
- Designed for consistent and reliable performance
- Suitable for high-volume PCB assembly