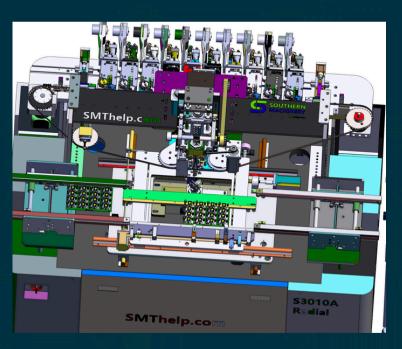

## **Enhanced Training with 3D Drawings & Animations**

- Provides 3D drawings and animations for training purposes
- Ensures better understanding of the machine's working principles
- High-precision insertion of radial components
- Robust and reliable performance