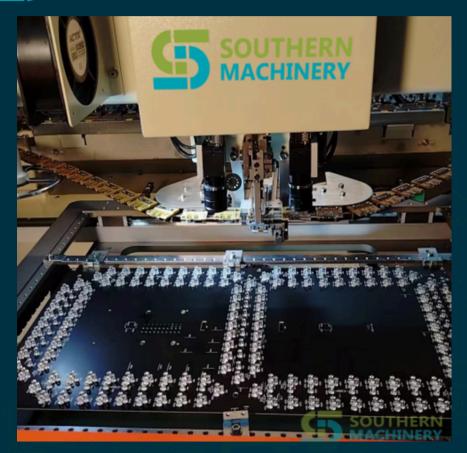

|
| Number of Feeders              | 10 stations (recommended number of stations)                          |
| Air Source                     | 0.60.8MPA                                                             |
| Power Supply                   | 220V, 50Hz                                                            |
| Net Weight (kg)                | 880KG                                                                 |



#### Radial Taped package Component auto insertion







# Free Demo, Live Streaming, Comprehensive Evaluation





- Provides a hands-on experience without initial investment
- Detailed reports for informed decision-making
- Enhanced precision and reliability in insertion tasks





# Integrated Design and Quick ROI for EMS Factories



- Requires only 50% of the investment compared to competitors
- Quick ROI of less than one year
- Can handle a variety of radial components
- Easy to integrate into existing production lines







- Core sub-assembly insertion unit with lead screw and servo motor
- High-speed radial insertion up to 12,000 components per hour (CPH)
- Precision insertion with a defect rate of less than 500 parts per million (PPM)
- Designed for stability and consistent performance

## 8 Servo Motors and Drawer-Style Control Box





- Equipped with 8 servo motors for high-precision insertion
- Drawer-style control box for convenient operation and maintenance
- Designed for consistent and reliable performance
- Suitable for high-volume PCB assembly





- 100% compatibility with Universal machine wear and