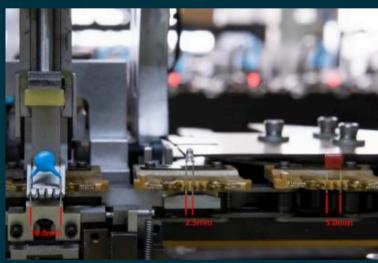

- Core sub-assembly insertion unit with lead screw and servo motor
- High-speed radial insertion up to 12,000 components per hour (CPH)
- Precision insertion with a defect rate of less than 500 parts per million (PPM)
- Designed for stability and consistent performance

- Ensures stable and consistent quality in PCB assembly
- Reduces downtime and maintenance efforts with userfriendly design
- Enhanced insertion accuracy with servo motor technology
- Easy integration into high-volume production environments