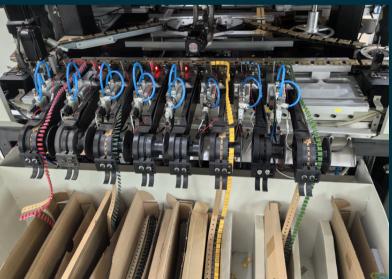

#### Radial Taped package Component auto insertion

## 8 Servo Motors and Drawer-Style Control Box

- Equipped with 8 servo motors for high-precision insertion
- Drawer-style control box for convenient operation and maintenance
- Designed for consistent and reliable performance
- Suitable for high-volume PCB assembly