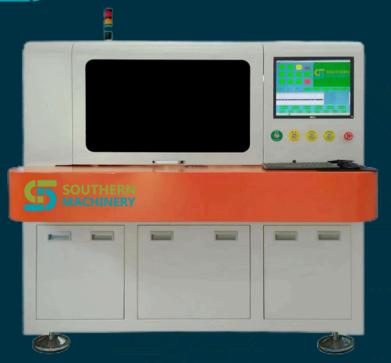

# Southern Machinery's Cost-Efficient Radial Insertion Machine

| Model                          | S3000 Radial Inserter                                                 |
|--------------------------------|-----------------------------------------------------------------------|
| Dimension (mm)                 | 1700 (L) ×1500 (W) ×1600 (H)                                          |
| Top speed                      | 20,000 CPH (Spec)<br>10,000 CPH (Actual Speed)                        |
| Available PCB Size (mm)        | 50(L) *50(W) - 400(L) *300(W)                                         |
| PCB Thickness (mm)             | 0.79-2.36mm                                                           |
| Component types                | 2.5/3.5/5.0/7.5/10.0mm, Dual,Triple & Quad Span                       |
| Component specifications       | Max. height: 20mm, max. body diameter:13mm, max. lead diameter: 0.7mm |
| Component lead trimming length | 1.5±0.3mm (short blade), 2.0±0.3mm (long blade)                       |
| Component lead bend angle      | 10-15 degrees (adjustable)                                            |
| Number of Feeders              | 10 stations (recommended number of stations)                          |
| Air Source                     | 0.60.8MPA                                                             |
| Power Supply                   | 220V, 50Hz                                                            |
| Net Weight (kg)                | 880KG                                                                 |