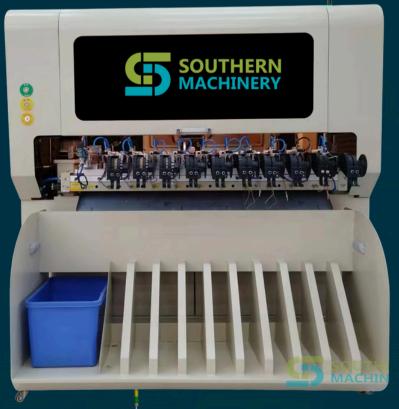

## 8 Servo Motors and Drawer-Style Control Box

- Equipped with 8 servo motors for high-precision insertion
- Drawer-style control box for convenient operation and maintenance
- Designed for consistent and reliable performance
- Suitable for high-volume PCB assembly