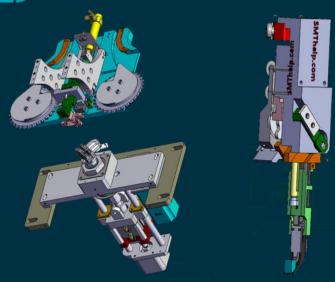

## **Enhanced Training with 3D Drawings & Animations**

- Provides 3D drawings and animations for training purposes
- Ensures better understanding of the machine's working principles
- High-precision insertion of radial components
- Robust and reliable performance