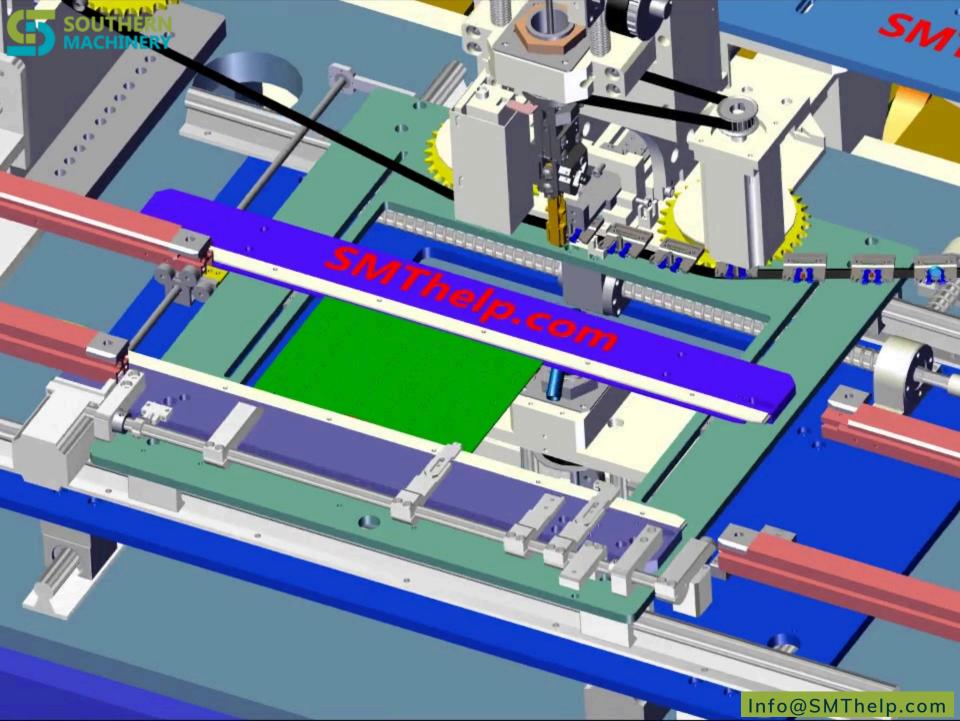

onent specifications       | Max. height: 20mm, max. body diameter:13mm, max. lead diameter: 0.7mm |
| Component lead trimming length | 1.5±0.3mm (short blade), 2.0±0.3mm (long blade)                       |
| Component lead bend angle      | 10-15 degrees (adjustable)                                            |
| Number of Feeders              | 10 stations (recommended number of stations)                          |
| Air Source                     | 0.60.8MPA                                                             |
| Power Supply                   | 220V, 50Hz                                                            |
| Net Weight (kg)                | 880KG                                                                 |



#### Radial Taped package Component auto insertion







# Free Demo, Live Streaming, Comprehensive Evaluation





- Provides a hands-on experience without initial investment
- Detailed reports for informed decision-making
- Enhanced precision and reliability in insertion tasks





# Integrated Design and Quick ROI for EMS Factories



- Requires only 50% of the investment compared to competitors
- Quick ROI of less than one year
- Can handle a variety of radial components
- Easy to integrate into existing production lines







- Core sub-assembly insertion unit with lead screw and servo motor
- High-speed radial insertion up to 12,000 components per hour (CPH)
- Precision insertion with a defect rate of less than 500 parts per million (PPM)
- Designed for stability and consistent performance

## 8 Servo Motors and Drawer-Style Control B