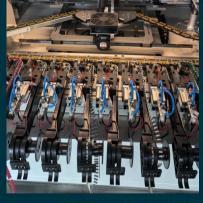

## 8 Servo Motors and Drawer-Style Control Box

- Equipped with 8 servo motors for high-precision insertion
- Drawer-style control box for convenient operation and maintenance
- Designed for consistent and reliable performance
- Suitable for high-volume PCB assembly