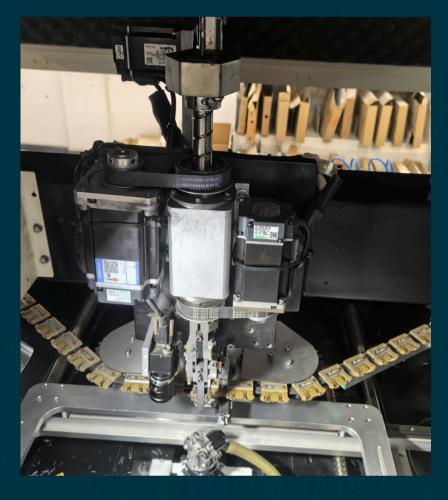

- Core sub-assembly insertion unit with lead screw and servo motor
- High-speed radial insertion up to 12,000 components per hour (CPH)
- Precision insertion with a defect rate of less than 500 parts per million (PPM)
- Designed for stability and consistent performance