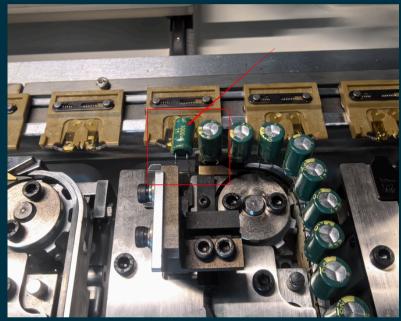

- Core sub-assembly insertion unit with lead screw and servo motor
- High-speed radial insertion up to 12,000 components per hour (CPH)
- Precision insertion with a defect rate of less than 500 parts per million (PPM)
- Designed for stability and consistent performance