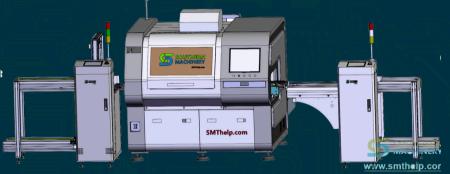

# Southern Machinery's Cost-Efficient Radial Insertion Machine

| Model                          | S3000 Radial Inserter                                                 |
|--------------------------------|-----------------------------------------------------------------------|
| Dimension (mm)                 | 1700 (L) ×1500 (W) ×1600 (H)                                          |
| Top speed                      | 20,000 CPH (Spec)<br>10,000 CPH (Actual Speed)                        |
| Available PCB Size (mm)        | 50(L) *50(W) - 400(L) *300(W)                                         |
| PCB Thickness (mm)             | 0.79-2.36mm                                                           |
| Component types                | 2.5/3.5/5.0/7.5/10.0mm, Dual,Triple & Quad Span                       |
| Component specifications       | Max. height: 20mm, max. body diameter:13mm, max. lead diameter: 0.7mm |
| Component lead trimming length | 1.5±0.3mm (short blade), 2.0±0.3mm (long blade)                       |
| Component lead bend angle      | 10-15 degrees (adjustable)                                            |
| Number of Feeders              | 10 stations (recommended number of stations)                          |
| Air Source                     | 0.60.8MPA                                                             |
| Power Supply                   | 220V, 50Hz                                                            |
| Net Weight (kg)                | 880KG                                                                 |