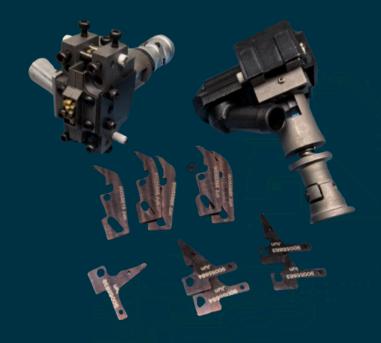

- 100% compatibility with Universal machine wear and tear spare parts
- Designed for high-precision insertion of radial components
- Robust construction for reliable and consistent performance
- Affordably priced with monthly usage cost under \$100

# Affordable \$10 Retrofit for 90° Component Bending

- Retrofit radial feeder for 90° component bending for only \$10.00
- Ensures high-precision insertion of radial components
- Robust construction for reliable performance
- Compatible with high-volume PCB assembly lines